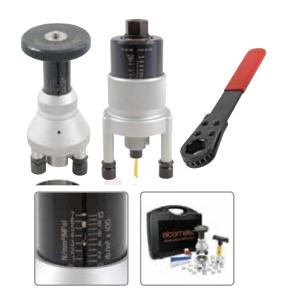

## Elcometer 106 Pull-Off Adhesion Tester

This easy to operate and fully portable Type II adhesion gauge provides a numerical value for adhesion.

Applications include paint or plasma spray on bridge decking, coatings on steel, aluminium, concrete etc.

- · Supplied in a carry case ideal for site tests
- Hand operated no power supply necessary
- Includes a cutter for EN13144 and ISO 4624 tests

## **Test Method**

A test dolly is bonded to the coating using an adhesive. The Elcometer 106 houses a spring arrangement which applies a lift force to the dolly as the tension is increased.

When the coating is pulled off the surface, an indicator on the scale shows the numerical value of adhesion expressed in terms of the force per unit area required to remove the dolly.

## Technical Specification

|                     |                                                                                                                                                                             | Range         |                        |          |             |
|---------------------|-----------------------------------------------------------------------------------------------------------------------------------------------------------------------------|---------------|------------------------|----------|-------------|
| Part Number         | Description                                                                                                                                                                 | MPa (N/mm²)   | kg/cm²                 | psi      | Certificate |
| F1065               | Elcometer 106 Adhesion Tester - Scale 5                                                                                                                                     | 0 - 0.2       | 0 - 2                  | 0 - 30   | 0           |
| F1061               | Elcometer 106 Adhesion Tester - Scale 1                                                                                                                                     | 0 - 3.5       | 0 - 35                 | 0 - 500  | 0           |
| F1062               | Elcometer 106 Adhesion Tester - Scale 2                                                                                                                                     | 0 - 7.0       | 0 - 70                 | 0 - 1000 | 0           |
| F1063               | Elcometer 106 Adhesion Tester - Scale 3                                                                                                                                     | 0 - 15        | 0 - 150                | 0 - 2000 | 0           |
| F1064               | Elcometer 106 Adhesion Tester - Scale 4                                                                                                                                     | 0 - 22        | 0 - 220                | 0 - 3200 | 0           |
| Dimensions          | Scales 1, 2, 5: 175 x 76mm (7 x 3") Scales 3 and 4: 185 x 76mm (7.5 x 3")                                                                                                   |               |                        |          |             |
| Dolly Diameter      | 20mm (0.76") Dolly Area 314mm² (0.49 sq                                                                                                                                     |               | sq inch)               |          |             |
| Gross weight of Kit | Scale 1, 2 and 5: 2.8kg (6.2lb) Scale 3:                                                                                                                                    | 4.2kg (9.3lb) | Scale 4: 4.5kg (9.9lb) |          |             |
| Packing List        | Elcometer 106 Pull-Off Adhesion Tester, pack of 20 dollies, Araldite adhesive, base support ring, magnetic dolly clamp, dolly cutter, carry case and operating instructions |               |                        |          |             |