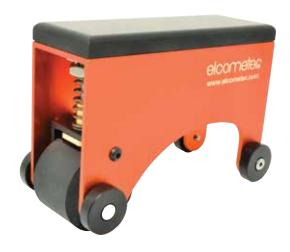

## **Elcometer 145** Dust Tape Roller

The Elcometer 145 Dust Tape Roller is used in conjunction with the Elcometer 142 Dust Tape Test kit to assess the quantity and size of dust particles on surfaces prepared for painting.

The Dust Tape Roller presses the Elcometer 142 Dust Tape to the surface using a controlled constant force as required by BS EN ISO 8502-3 (BS 7079-B3:1993).

| Technical Specification |                                                                |
|-------------------------|----------------------------------------------------------------|
| Part Number             | Description                                                    |
| E1451                   | Elcometer 145 Dust Tape Roller                                 |
| Load Exerted            | 39.2 to 49.0 N, (8.8 and 11.0 lbF) when spring fully depressed |
| Dimensions              | 160 x 70 x 110mm (6.3 x 2.76 x 4.33") Weight 615g (21.7oz)     |