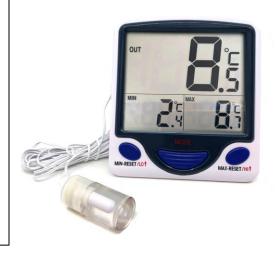

## Jumbo Refrigerator/Freezer Digital Thermometer with Glycol Bottle & Internal Temperature Sensor CC4648-000

Perfect jumbo digital thermometer for monitoring vaccine refrigerators, freezers, water baths, heating blocks, and incubators.

Accurately monitor temperatures with this enclosed temperature-buffered sensor. Bottle insulates sensor from rapid temperature changes when refrigerator door is opened.

## **FEATURES**

- Valuable MIN/MAX memory records reading over any time period
- Triple display for current, minimum and maximum temperature
- Programmable low and high alarm limit
- Choice of internal or external probe temperature display (IN/OUT)
- °C / °F exchange
- Low battery indication
- External sensor with 3 meters long and glycol bottle
- Flip-open stand, wall mount & magnetic back surface
- Comes with calibration certificate

| SPECIFICATIONS:        |                                                                                                         |
|------------------------|---------------------------------------------------------------------------------------------------------|
| Measuring range        | 0 ~ 50°C / 32 ~ 122°F - internal probe (ambient)<br>- 50 ~ 70°C / -58 ~ 158°F - external probe (bottle) |
| Display accuracy       | -20 to 50 ± 0.5°C                                                                                       |
| Display resolution     | 0.1°                                                                                                    |
| Display reading update | 10 seconds                                                                                              |
| Battery                | 1.5-volt, type AAA x2 pieces                                                                            |