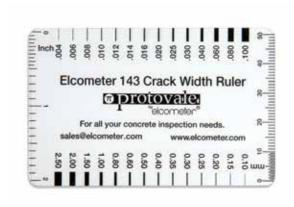

## **Elcometer 143** Crack Width Ruler

This simple gauge is designed specifically to provide inspectors with a low cost alternative to a graduated microscope when determining the width of a crack in concrete or other building materials.

Similar in size to a standard credit card, this transparent gauge is marked with a range of graded line. Each line is a specified width.

To use, position the gauge over the crack and identify which line is a similar width to the crack. Read off the width value.

## Technical Specification

| Part Number | Description                           |
|-------------|---------------------------------------|
| E1431       | Elcometer 143 Crack Width Ruler       |
| Range       | 0.10 - 2.50 mm / 0.004 - 0.100 inches |