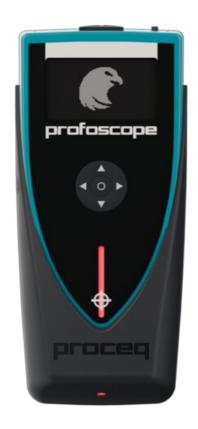

# Profoscope(+)

Rebar detection, concrete cover and rebar diameter measurements

#### Ease of use

Designed for single handed operation. The intuitive user interface and real- time visualization of the rebars make the instrument very easy to use

#### Versatility

User-friendly icon-based interface for fast operation with two modes of operation supported, plus manual and automatic data storage

#### Durability

Sealed housing for use in rough environments with replaceable protection cover for long lasting performance, over a wide temperature range