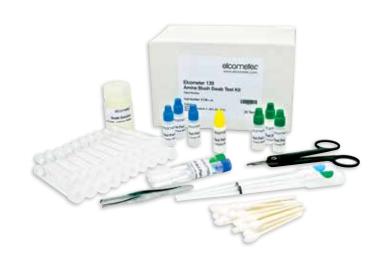

1 x User Guide.

Technical Specification

| Teer mean specimeanorn |                                                                                                                                                                                                                                                                                                                                                                                                                                                                                                                                                                                                                                                             |
|------------------------|-------------------------------------------------------------------------------------------------------------------------------------------------------------------------------------------------------------------------------------------------------------------------------------------------------------------------------------------------------------------------------------------------------------------------------------------------------------------------------------------------------------------------------------------------------------------------------------------------------------------------------------------------------------|
| Part Number            | Description                                                                                                                                                                                                                                                                                                                                                                                                                                                                                                                                                                                                                                                 |
| E139A                  | Amine Blush Swab Test Kit                                                                                                                                                                                                                                                                                                                                                                                                                                                                                                                                                                                                                                   |
| Dimensions             | 172 x 110 x 100mm (6.75 x 4.25 x 4.00") Weight 350g (12.3oz)                                                                                                                                                                                                                                                                                                                                                                                                                                                                                                                                                                                                |
| Packing List           | 20 x Polystyrene Sampler Test Tubes of 1.0ml (0.035fl oz) buffer solution, 1 x Test tube of Diluent Part A solution, 1 x Test tube of Diluent Part B solution, 2 x Diluent Transfer Pipettes, 3 x Test Part A dropper bottles - containing ACh-E powder (freeze dried), 3 x Test Part B dropper bottles - containing ATC powder (freeze dried), 1 x Test Part C dropper bottle - containing Chromogen DTNB solution,1 x Bottle of Swab Solution - containing 25ml (0.89fl oz) of rubbing alcohol (70% IPA), 20 x Cotton Swabs (q-tips), 2 x Swab Templates - 2.54 x 2.54cm (1 x 1"), 1 x Pair of Tweezers, 1 x Re-sealable plastic bag for content disposal |