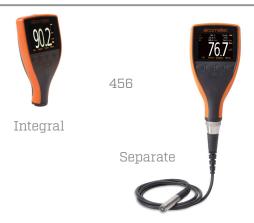

1 855 527-5808 | 365 527-2508

sales@geneq.com | www.geneq.com

910 Rowntree Dairy Rd, Unit #15, Vaughan (ON) L4L 5W5 Canada

# elcomete 6 inspection equipment

Renowned for its reliability and sturdiness. Over 65 years of experience

### Coating Thickness



## Coating Adhesion

Automatic or manual



# Surface Roughness

Quickly measure your surface roughness with surface profile gauges







224

#### Climatic Parameters

Surface temperature, relative humidity and dew point



#### Gloss

Single, dual & triple Angle: 20°, 60°, 85°



#### Software - ElcoMaster

- Easily tranfert your results and prepare daily reports
- Bluetooth connectivity with all intruments



## Inspection Kit







#### Best conditions for your success



Laboratory Ovens & Climatic Chambers









Manual and Automatic Polishers



**Abrasive Saws** 



Inverted Microscopes



# **BRANSON**



Ultrasonic Baths

# Service Department

#### GENEQ repairs and/or calibrate the f uments:

- Balances
  - Thickness gauges

Verniers

Glossmeters

pH meters

etc.

Centrifu