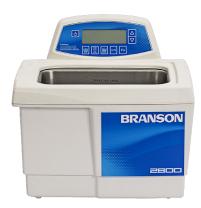

d, Unit #15, Vaughan (ON) L4L 5W5 Canada

# elcomete 6 inspection equipment

Renowned for its reliability and sturdiness. Over 65 years of experience

### Coating Thickness



## Coating Adhesion

Automatic or manual



# Surface Roughness

Quickly measure your surface roughness with surface profile gauges







224

#### Climatic Parameters

Surface temperature, relative humidity and dew point



#### Gloss

Single, dual & triple Angle: 20°, 60°, 85°



#### Software - ElcoMaster

- Easily tranfert your results and prepare daily reports
- Bluetooth connectivity with all intruments



## Inspection Kit







#### Best conditions for your success



Laboratory Ovens & Climatic Chambers









Manual and Automatic Polishers



**Abrasive Saws** 



Inverted Microscopes



# **BRANSON**



Ultrasonic Baths

# Service Department

#### GENEQ repairs and/or calibrate the f uments:

- Balances
  - Thickness gauges

Verniers

Glossmeters

pH meters

etc.

Centrifuges

Sieves

Ovens

Thermometers

Contact us to learn more about our rates!

1855 527-5808

#### Other Products

#### Catalog of more than 5000 products on our website: WWW.GENEO.COM

- Abrasers
- Balances
- Ultrasonic baths
- Mills
- Color Matching Booths
- Thermal cameras

- Data loggers
- Incubators
- Stirrers
- Flash point testers
- Cable length meters
- Mixers

- Microscopes
- Laboratory presses
- Spectrophotometers
- Thermometers
- Wireless Monitors
- Ultrasonic Gauges

# Proud Partner of the following Brands: