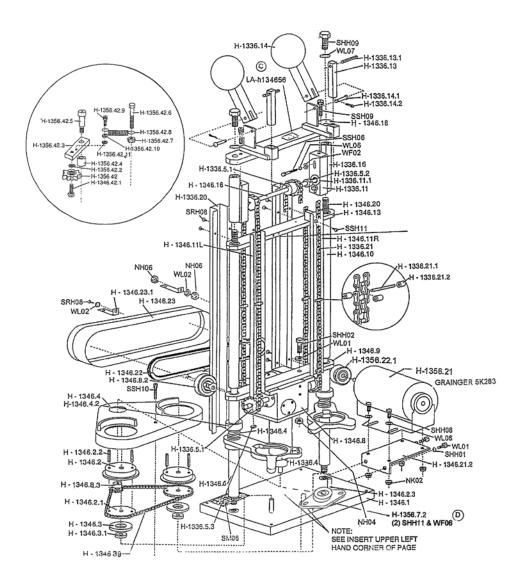

## H-1338.40 H-1338.29 H-1338.40.1 H-1338.28 H-1338.40A Complete lift catch assembly H-1338.30 TH-1338.28.1 -H-1338.31 H-1338.37 H-1338.36 H-1338.25 H-1338.25.2 H-1338.25.1 H-1338.25.3 H-1338.25.4 H-1338.26.1 -H-1338.32 H-1338.26 - H-1338.33 H-1338.27

H-1338.27.1\_

- H-1338.34

- H-1338.35.1

H-1338.35 or H-1338.38 or H-1338.39

-H-1338.27

### **Hammer Replacement Parts**

| Description                | Model       |
|----------------------------|-------------|
| Clevis pin with screw      | H-1338.29   |
| Locator guide              | H-1338.25   |
| Hex head bolt              | H-1338.25.1 |
| Washer                     | H-1338.25.2 |
| Nut                        | H-1338.25.3 |
| Spacer                     | H-1338.25.4 |
| Hammer handle              | H-1338.26   |
| Spring pin                 | H-1338.26.1 |
| Hammer rod                 | H-1338.27   |
| Key                        | H-1338.27.1 |
| Hammer weight (complete)   | H-1338.32   |
| Plug                       | H-1338.33   |
| Spring                     | H-1338.34   |
| Hammer foot, flat          | H-1338.35   |
| Hammer foot, tapered       | H-1338.38   |
| Hammer foot, Canadian spec | H-1338.39   |
| Screw for foot             | H-1338.35.1 |

### **Lift Catch Replacement Parts**

| Description                  | Model       |
|------------------------------|-------------|
| Complete lift catch assembly | H-1338.40A  |
| Release block                | H-1338.28   |
| Pin                          | H-1338.28.1 |
| Clevis pin                   | H-1338.29   |
| Lift catch                   | H-1338.30   |
| Spring                       | H-1338.31   |
| Screw                        | H-1338.36   |
| Washer                       | H-1338.37   |
| Release housing              | H-1338.40   |
| Screw for release housing    | H-1338.40.1 |