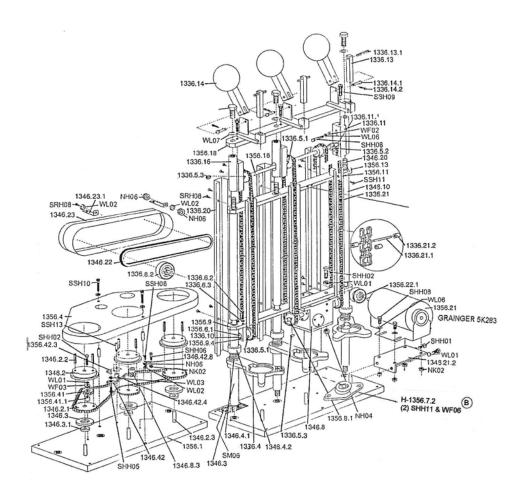

### Lift Chain Replacement

- 1. Remove back chain guard and broken lift chain.
- 2. Loosen screws on adjustment blocks.
- 3. Remove master link from new chain.
- 4. Assemble chain on H-1336D compactor with open ends at rear.
- 5. Put master link above the roller and pin (see drawing H-1336D).
- 6. Tighten chain tension as you would on a bicycle, by lifting adjustment blocks, tighten screws.
- 7. Put guard on and resume work.

H-1336D

H-1346D

H-1356D