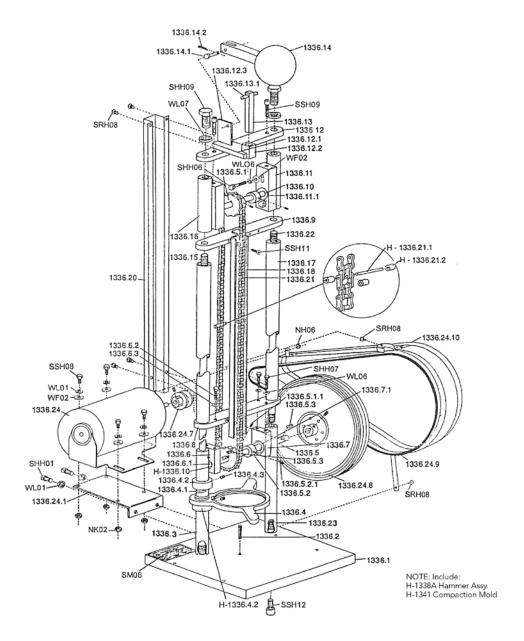

## H-1338.40 H-1338.29 H-1338.40.1 H-1338.28 H-1338.40A Complete lift catch assembly H-1338.30 TH-1338.28.1 -H-1338.31 H-1338.37 H-1338.36 H-1338.25 H-1338.25.2 H-1338.25.1 H-1338.25.3 H-1338.25.4 H-1338.26.1 -H-1338.32 H-1338.26 - H-1338.33 H-1338.27

H-1338.27.1\_

- H-1338.34

- H-1338.35.1

H-1338.35 or H-1338.38 or H-1338.39

-H-1338.27

### **Hammer Replacement Parts**

| Description                | Model       |
|----------------------------|-------------|
| Clevis pin with screw      | H-1338.29   |
| Locator guide              | H-1338.25   |
| Hex head bolt              | H-1338.25.1 |
| Washer                     | H-1338.25.2 |
| Nut                        | H-1338.25.3 |
| Spacer                     | H-1338.25.4 |
| Hammer handle              | H-1338.26   |
| Spring pin                 | H-1338.26.1 |
| Hammer rod                 | H-1338.27   |
| Key                        | H-1338.27.1 |
| Hammer weight (complete)   | H-1338.32   |
| Plug                       | H-1338.33   |
| Spring                     | H-1338.34   |
| Hammer foot, flat          | H-1338.35   |
| Hammer foot, tapered       | H-1338.38   |
| Hammer foot, Canadian spec | H-1338.39   |
| Screw for foot             | H-1338.35.1 |

### **Lift Catch Replacement Parts**

| Description                  | Model       |
|------------------------------|-------------|
| Complete lift catch assembly | H-1338.40A  |
| Release block                | H-1338.28   |
| Pin                          | H-1338.28.1 |
| Clevis pin                   | H-1338.29   |
| Lift catch                   | H-1338.30   |
| Spring                       | H-1338.31   |
| Screw                        | H-1338.36   |
| Washer                       | H-1338.37   |
| Release housing              | H-1338.40   |
| Screw for release housing    | H-1338.40.1 |