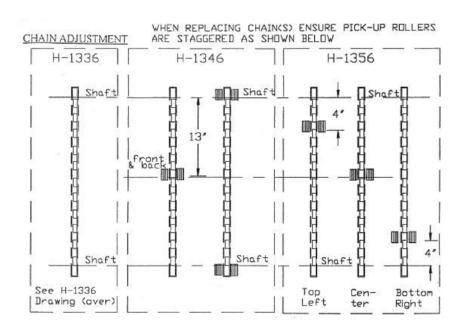

### Lift Chain Replacement

- 1. Remove back chain guard and broken lift chain.
- 2. Loosen screws on adjustment blocks.
- 3. Remove master link from new chain.
- 4. Assemble chain on H-1336D compactor with open ends at rear.
- 5. Put master link above the roller and pin (see drawing H-1336D).
- 6. Tighten chain tension as you would on a bicycle, by lifting adjustment blocks, tighten screws.
- 7. Put guard on and resume work.